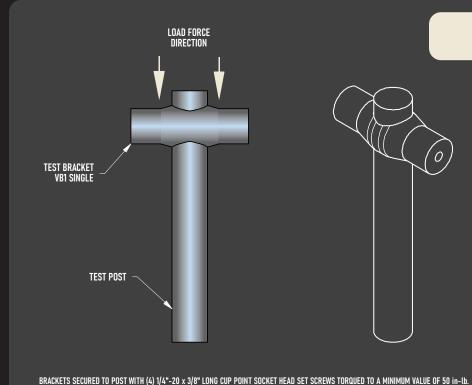

#### CONNEKT SNEEZEGUARD COMPONENTS

| VB1 SINO | GLE |
|----------|-----|
|----------|-----|

| VB1 SINGLE |          |
|------------|----------|
| SAMPLE ID  | LOAD     |
| VB1-1      | 800 lbs  |
| VB1-2      | 752 lbs  |
| VB1-3      | 795 lbs  |
| VB1-4      | 1092 lbs |
| +++++++    | +++++    |
| AVERAGE    | 860 lbs  |

# CONNEKT SNEEZEGUARD COMPONENTS