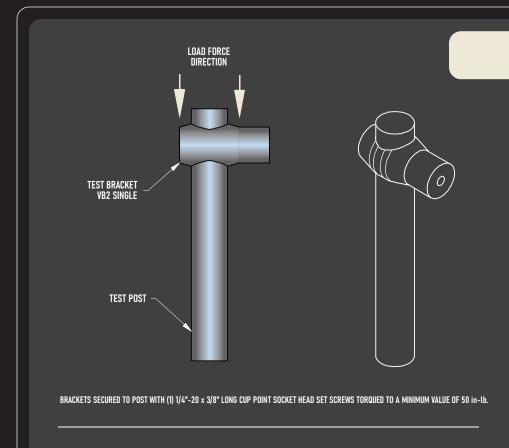

## DESTRUCTIVE

**VB2 SINGLE** 

| VB1 SINGLE |         |
|------------|---------|
| SAMPLE ID  | LOAD    |
| VB2-1      | 892 lbs |
| VB2-2      | 827 lbs |
| VB2-3      | 633 lbs |
|            |         |

818 lbs

AVERAGE