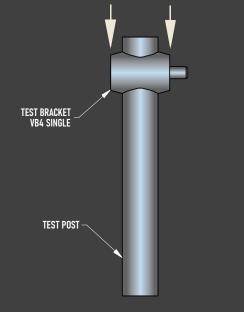

# VB4 SINGLE

BRACKETS SECURED TO POST WITH (1) 1/4"-20 x 5/8" LONG CUP POINT SOCKET HEAD SET SCREWS TORQUED TO A MINIMUM VALUE OF 50 in-lb.

| VB4 SINGLE |          |
|------------|----------|
| SAMPLE ID  | LOAD     |
| VB4-1      | 932 lbs  |
| VB4-2      | 843 lbs  |
| VB4-3      | 704 lbs  |
| VB4-4      | 1066 lbs |
| +++++++    | +++++    |
| AVERAGE    | 866 lbs  |