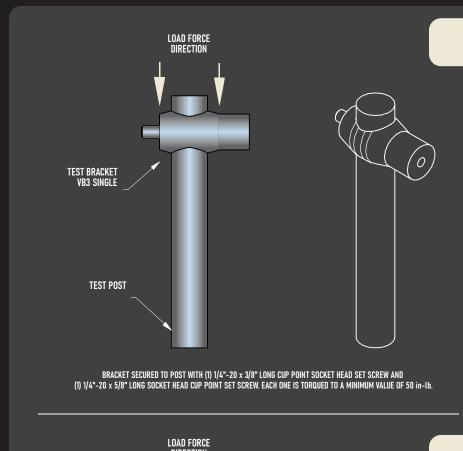

#### **VB3 SINGLE**

| VB3 SINGLE |          |
|------------|----------|
| SAMPLE ID  | LOAD     |
| VB3-1      | 1422 lbs |
| VB3-2      | 1361 lbs |
| VB3-3      | 1549 lbs |
| VB3-4      | 1768 lbs |
| +++++++    | +++++    |
| AVERAGE    | 1525 lbs |