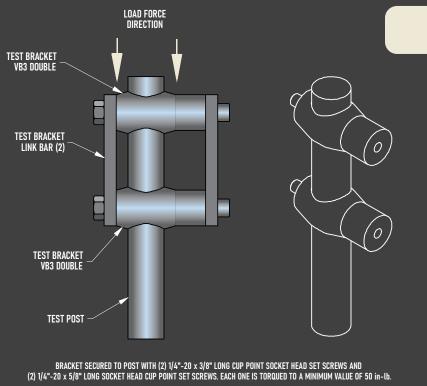

#### VB3 DOUBLE

| VB3 DOUBLE |          |
|------------|----------|
| SAMPLE ID  | LOAD     |
| VB3-2-1    | 2972 lbs |
| VB3-2-2    | 2434 lbs |
| +++++++    | +++++    |
| AVERAGE    | 2703 lbs |